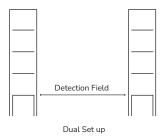

Superior, original electronics

| Detection range  | Dual         |
|------------------|--------------|
| 4*4 paper labels | Up to 150 cm |
| 5*5 paper labels | Up to 160 cm |
| 50 mm hard tags  | Up to 160 cm |