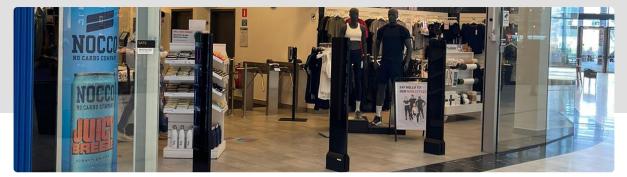

#### **RF security systems**

The full piano black X Clear RF system is specially designed to ensure superior detection in glossy environments.

Its' transparent antenna doesn't obstruct the merchandising scheme of the store, yet adds a touch of class and sophistication to the store entrance.

The MTC X-Clear offers a wide aisle solution and is ideal for retailers using RF paper labels. The X-Clear series are compatible with all available MTC 8.2 MHz labels and