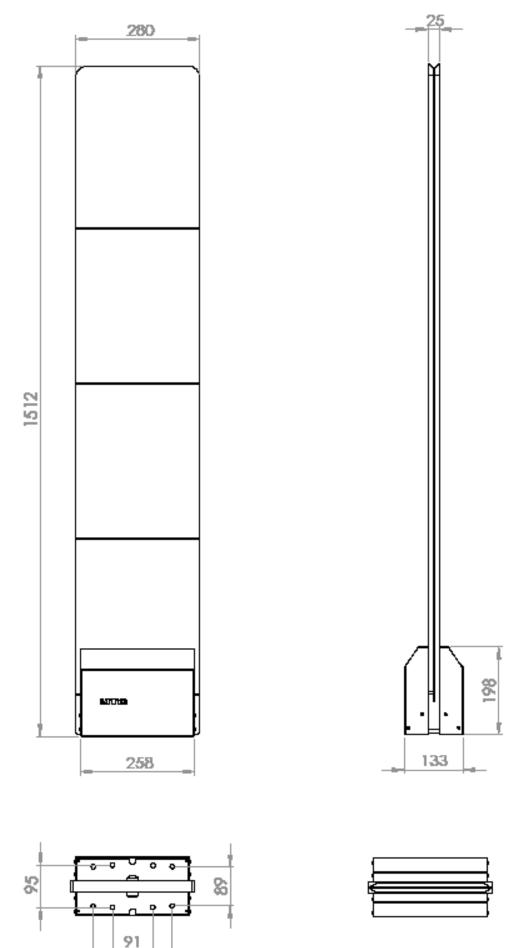

## X-CLEAR System dimensions

178

d.

### **Technical specs**

| Width                 | 280 mm             |
|-----------------------|--------------------|
| Height                | 1512 mm            |
| Depth                 | 25 mm              |
| Weight                | 20 kg              |
| Mains                 | 110/220 V          |
| Operating temperature | Up to 58°C / 185°F |