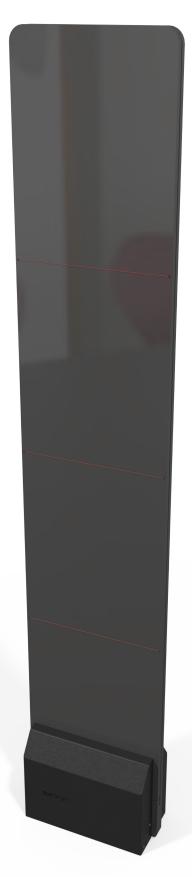

#### **RF security systems**



The full piano black X Clear RF system is specially designed to ensure superior detection in glossy environments.

Its' transparent antenna doesn't obstruct the merchandising scheme of the store, yet adds a touch of class and sophistication to the store entrance.

The MTC X-Clear offers a wide aisle solution and is ideal for retailers using RF paper labels. The X-Clear series are compatible with all available MTC 8.2 MHz labels and

#### **Remote system management**

All MTC RF Dual systems are easily installed and tuned through software. Remote tuning capability reduces maintenance costs and downtime.



# X-CLEAR System design



easpartners.com



## X-CLEAR System dimensions



178

d.

## X-CLEAR System specifications

### Features

Specially designed for glossy environments Great design, maximum detection Full Piano Black design Clear buzzer alarm sound High quality plexiglass design Optional integrated booster bag detection



Superior, original electronics

| Detection range  | Dual         |
|------------------|--------------|
| 4*4 paper labels | Up to 150 cm |
| 5*5 paper labels | Up to 160 cm |
| 50 mm hard tags  | Up to 160 cm |

### **Technical specs**

| Width                 | 280 mm             |
|-----------------------|--------------------|
| Height                | 1512 mm            |
| Depth                 | 25 mm              |
| Weight                | 20 kg