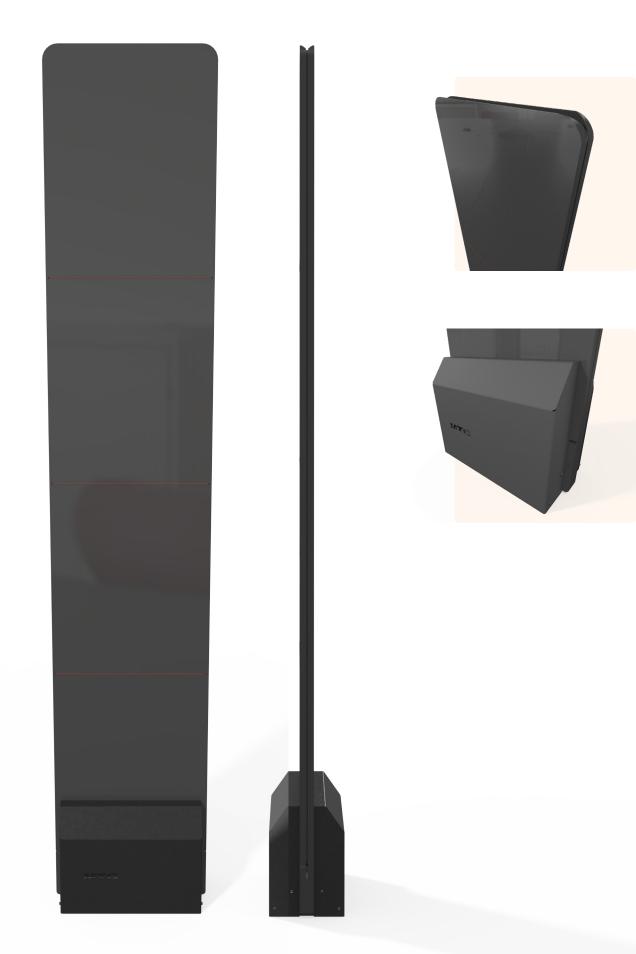

# X-CLEAR System design

easpartners.com

## X-CLEAR System dimensions

178

d.

### Features

Specially designed for glossy environments Great design, maximum detection Full Piano Black design Clear buzzer alarm sound High quality plexiglass design Optional integrated booster bag detection