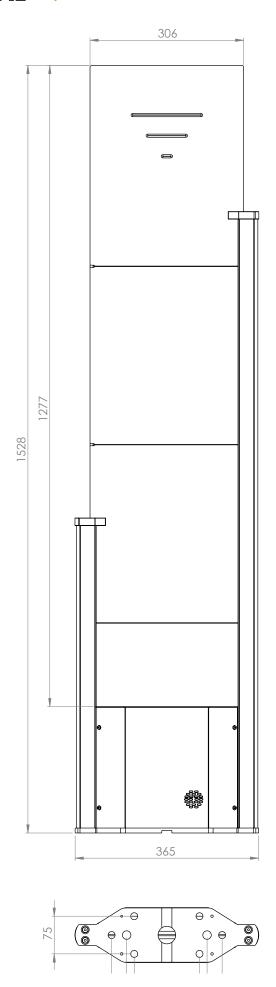

# **CRYSTAL** System dimensions

## **Technical specs**

| Width                 | 442 mm             |
|-----------------------|--------------------|
| Height                | 1530 mm            |
| Depth                 | 50 mm acrylic      |
| Weight                | 12 kg              |
| Mains                 | 110/220 V          |
| Operating temperature | Up to 58°C / 185°F |