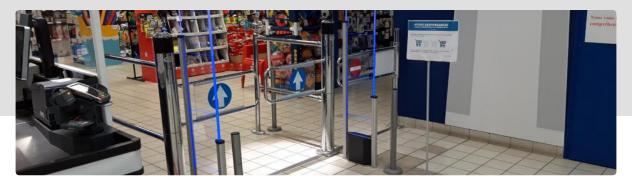

## **CRYSTAL**

Idealy for checkouts in supermarkets, the CRYSTAL RF System stands for superior detection and good looks. Combining the looks of a full acrylic antenne in combination with robust aluminum frames lets it blend in into the stores interior.

### Design

The Crystal Mono dual design combines the best of both worlds and is ideal for all possible retail solutions like Supermarkets, DIY stores, drugstores, garmentshops and shoppingmalls.

The antenna front and back covers are typicaly designed to avoid trolleys bumping directly into the antenna.

The antenna lights up completely when active in red or blue and when in alarm, it changes color in combination with a loud beeper sound.