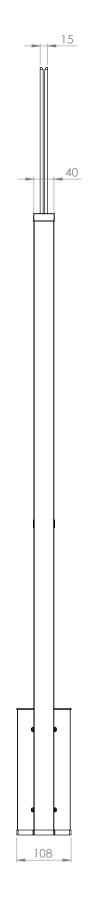

# **CRYSTAL** System dimensions

## **Technical specs**

| Width                 | 442 mm             |
|-----------------------|--------------------|
| Height                | 1530 mm            |
| Depth                 | 50 mm acrylic      |
| Weight                | 12 kg              |
| Mains                 | 110/220 V          |
| Operating temperature | Up to 58°C / 185°F |