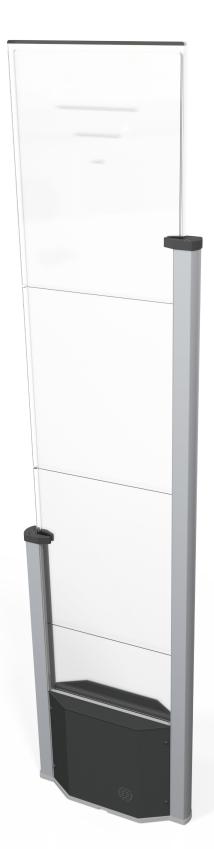

ining the looks of a full acrylic antenne in combination with robust aluminum frames lets it blend in into the stores interior.

#### Installation

The Crystal Mono is a plug & play system to install. The system will auto-sync, adjusting to its environment and other RF systems. This results in less cables, quick installation and close-to-zero support.

### Design

The Crystal Mono dual design combines the best of both worlds and is ideal for all possible retail solutions like Supermarkets, DIY stores, drugstores, garmentshops and shoppingmalls.

The antenna front and back covers are typicaly designed to avoid trolleys bumping directly into the antenna.

The antenna lights up completely when active in red or blue and when in alarm, it changes color in combination with a loud beeper sound.



# **CRYSTAL** System design



# **CRYSTAL** System dimensions







## **CRYSTAL** System specifications

### **Features**

| Plug & Play installation        |
|---------------------------------|
| Great design, maximum detection |
| RGB alarm light                 |
| Clear buzzer alarm sound        |
| Robust aluminum profiles        |
| High quality plexiglass         |
| Automatic synchronization       |
| Superior, original electronics  |

# Detection Field Mono Set up

Detection ranges measured under low electrical noise conditions. Detection ranges under higher electrical noise conditions may decrease. For mono systems, total detection coverage (both sides of the antenna).

## **Detection range** Mono Systems: total coverage, both sides

| 4*4 paper labels | Up to 90 cm  |
|----