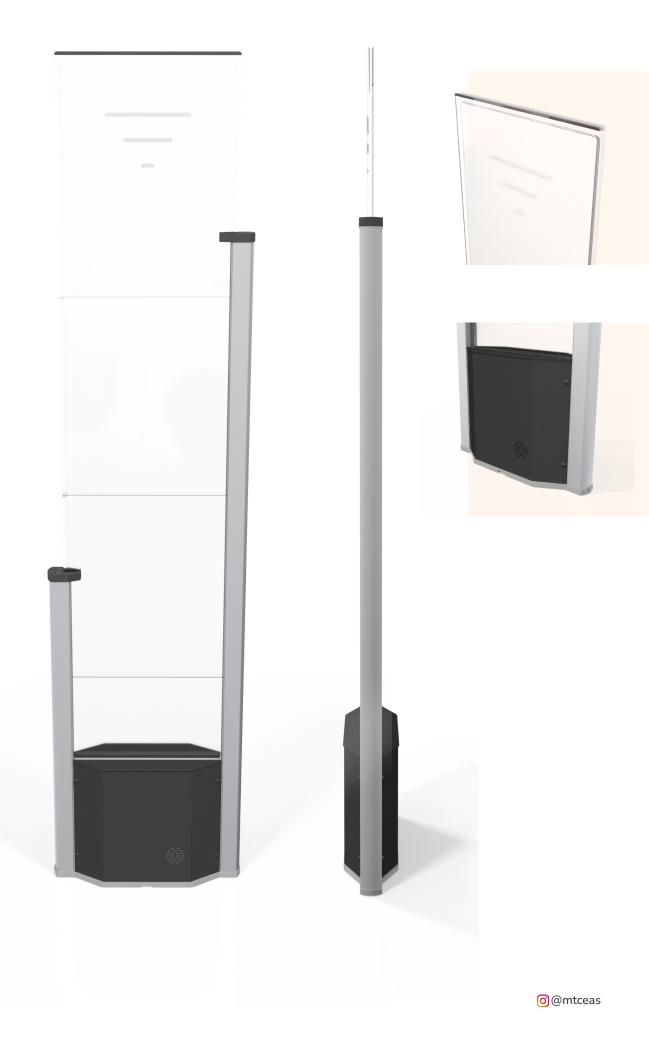

# **CRYSTAL** System design

### Design

The Crystal Mono dual design combines the best of both worlds and is ideal for all possible retail solutions like Supermarkets, DIY stores, drugstores, garmentshops and shoppingmalls.

The antenna front and back covers are typicaly designed to avoid trolleys bumping directly into the antenna.