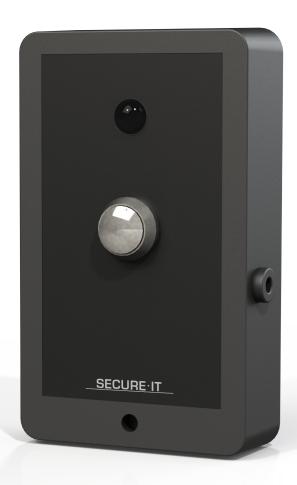

# **RANDOM SELECTOR**

The SECURE-IT Radom Selector makes it possible to carry out an inspection without regard to the person and preference, for example on the bags of employees who leave the premises after work.

The SECURE-IT Radom Selector has a kind of built-in electronic dice. By pressing the button, this determines whether the green or the red light comes on, this interfal is adjustable.

## **Technical specs**

| Function              | Internal/Employee theft security |
|-----------------------|----------------------------------|
| Dimensions            | 116 x 70 x 26 mm                 |
| Power (incl.)         | 2x 1.5V Alkaline batteries       |
| Material              | ABS                              |
| Installation material | Included                         |
| Color                 | Black                            |