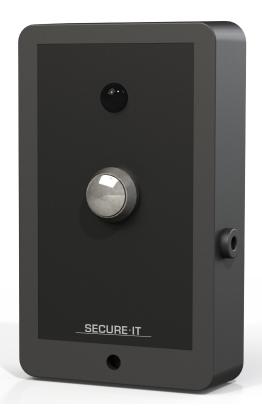

# **RANDOM SELECTOR**

The SECURE-IT Radom Selector makes it possible to carry out an inspection without regard to the person and preference, for example on the bags of employees who leave the premises after work.

The SECURE-IT Radom Selector has a kind of built-in electronic dice. By pressing the button, this determines whether the green or the red light comes on, this interfal is adjustable.

## **Technical specs**

| Function              | Internal/Employee theft security |
|-----------------------|----------------------------------|
| Dimensions            | 116 x 70 x 26 mm                 |
| Power (incl.)         | 2x 1.5V Alkaline batteries       |
| Material              | ABS                              |
| Installation material | Included                         |
| Color                 | Black                            |