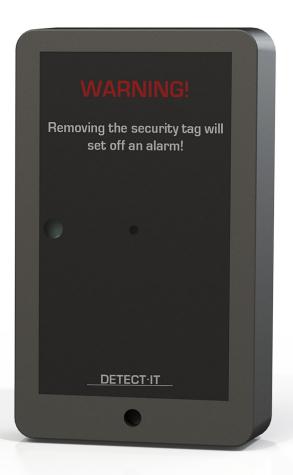

# FITTING ROOM SECURITY

The DETECT-IT Fitting Room Security can be used in fitting rooms to prevent that possible shoplifters remove security labels/hardtags from the merchandise.

A red LED is blinking every 2 seconds to indicate that the fitting room security unit (Tag Locator) is scanning the area inside the dressing room.

On the front of this unit is a warning text indicating that when labels / hardtags will be removed an alarm will be triggered.