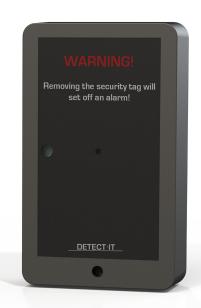

# FITTING ROOM SECURITY

The DETECT-IT Fitting Room Security can be used in fitting rooms to prevent that possible shoplifters remove security labels/hardtags from the merchandise.

A red LED is blinking every 2 seconds to indicate that the fitting room security unit (Tag Locator) is scanning the area inside the dressing room.

On the front of this unit is a warning text indicating that when labels / hardtags will be removed an alarm will be triggered.